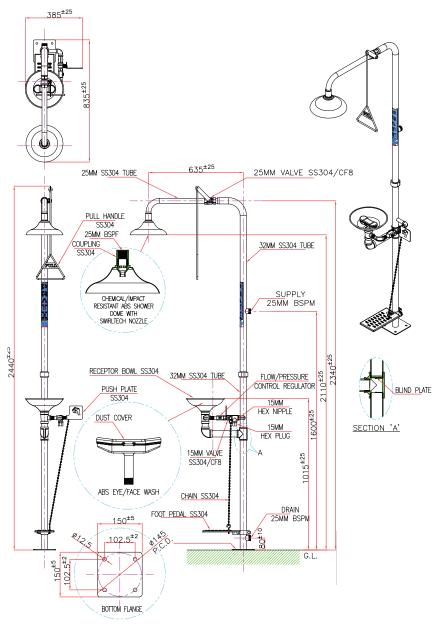

# PRATT COMBINATION SHOWER WITH EYE & FACE WASH WITH BOWL & FOOT TREADLE

| TECHNICAL INFORMATION                        |                                                                       |
|----------------------------------------------|-----------------------------------------------------------------------|
| INLET CONNECTION                             | 25mm BSPM                                                             |
| WATER SUPPLY-LINE SIZE                       | 25mm *Must be hydraulically sized to meet requirements.               |
| OUTLET CONNECTION                            | 25mm BSPM                                                             |
| MINIMUM PERFORMANCE REQUIREMENTS             | 210kPa / 30PSI *Caution should be taken when pressure exceeds 550 kPa |
| FLOW OUTPUT (AT MIN PERFORMANCE REQUIREMENT) | Shower 80 LPM Eye Wash 15 LPM Eye-Face Wash 30 LPM                    |
| WEIGHT(KG)                                   | 18                                                                    |
| DIMENSIONS (CM)                              | 122 X 19 X 37                                                         |