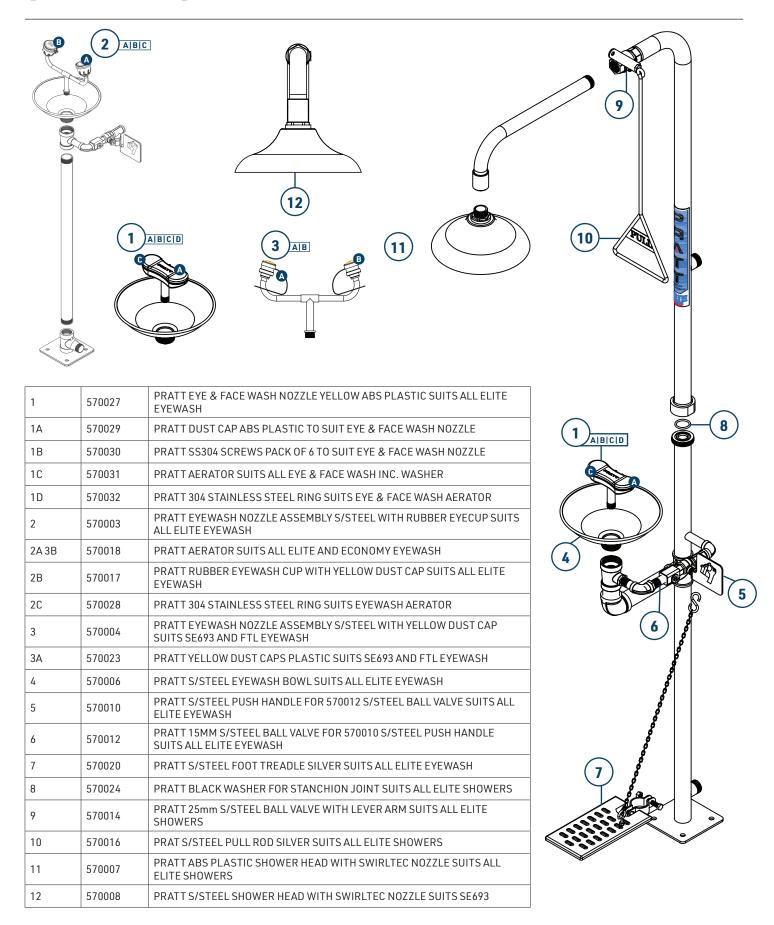

|
| MINIMUM PERFORMANCE REQUIREMENTS             | 210kPa / 30PSI *Caution should be taken when pressure exceeds 550 kPa |
| FLOW OUTPUT (AT MIN PERFORMANCE REQUIREMENT) | Shower 80 LPM Eye Wash 15 LPM Eye-Face Wash 30 LPM                    |
| WEIGHT(KG)                                   | 18                                                                    |
| DIMENSIONS (CM)                              | 122 X 19 X 37                                                         |

Installation of emergency showers, eye and eye/face wash equipment shall be in accordance with AS/NZS4775 or ANSI Standard Z358.1 - whichever is applicable to the installation. PRATT Safety advises due to ongoing research and development, specifications may change without notice.



### **SPARE PARTS**