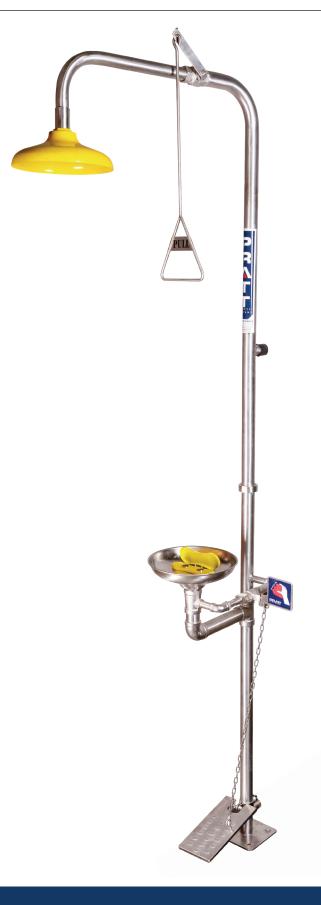

## PRATT COMBINATION SHOWER WITH EYE & FACE WASH WITH BOWL & FOOT TREADLE

#### **FEATURES**

- Shower stanchion and fittings are 304SS
- ABS Chemical/Impact Resistant Shower Head
- Stainless Steel Eye Wash Bowl
- Hand and Foot Operated via Push Handle, Foot Treadle and Pull Rod
- ABS Eye/Face Wash Nozzle Assembly